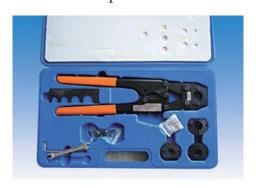

1000--14" / 1050--18" Crimp All Comb Tool

Crimp Tool 14" & 18" Length. For use on crimping PEX and Polybutylene Pipe with copper crimp rings. Includes Go-No-Go Gauge.

1100--14" Crimp All Comb Tool Kit

Crimp Tool 14" Length that crimps 3/8", 1/2", 5/8"and 3/4" copper crimp rings. For use on crimping PEX and Polybutylene Pipe with copper crimp rings. Includes Go-No-Go Gauge.