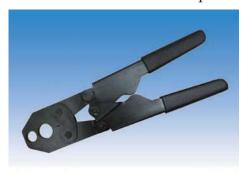

1096--Stainless Steel Clamp Ring Tools

One master cinch tool installs all size from 3/8" to 1" of cinch clamps. Completely new material and engineering while retaining all features of basic and advanced model 1096.