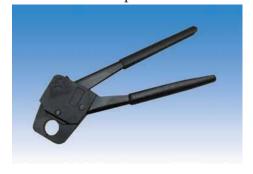

1096--Stainless Steel Clamp Ring Tools

One master cinch tool installs all size from 3/8" to 1" of cinch clamps. Completely new material and engineering while retaining all features of basic and advanced model 1096.