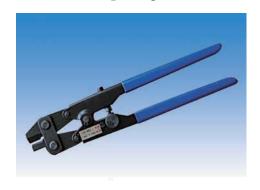

1300--Crimp Ring Remover

1400--Pipe Cutter

1 www.tjclamp.com

1510--Standard Crimp Tool

1510L--Standard Crimp Tool

1520--ErgoCrimp Tool

1530--Angled Head Compact Crimp Tool

1511--Standard 2 hole Crimp Tool