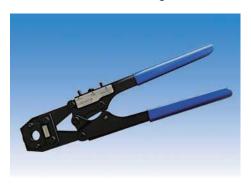

1096--Stainless Steel Clamp Ring Tools

One master cinch tool installs all size from 3/8" to 1" of cinch clamps. Completely new material and engineering while retaining all features of basic and advanced model 1096.