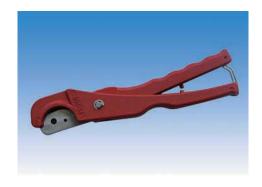

1300--Crimp Ring Remover

1400--Pipe Cutter

1 www.tjclamp.com

1510--Standard Crimp Tool

1510L--Standard Crimp Tool

1520--ErgoCrimp Tool

1530--Angled Head Compact Crimp Tool

1511--Standard 2 hole Crimp Tool