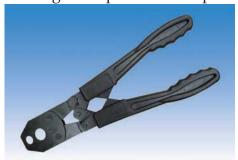

1300--Crimp Ring Remover

1400--Pipe Cutter

1 www.tjclamp.com

1510--Standard Crimp Tool

1510L--Standard Crimp Tool

1520--ErgoCrimp Tool

1530--Angled Head Compact Crimp Tool

1511--Standard 2 hole Crimp Tool

1511L--Standard 2 hole Crimp Tool

1521--ErgoCrimp 2 hole Crimp Tool