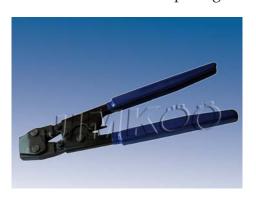

1000--14" / 1050--18" Crimp All Comb Tool

Crimp Tool 14" & 18" Length. For use on crimping PEX and Polybutylene Pipe with copper crimp rings. Includes Go-No-Go Gauge.

1100--14" Crimp All Comb Tool Kit

Crimp Tool 14" Length that crimps 3/8", 1/2", 5/8"and 3/4" copper crimp rings. For use on crimping PEX and Polybutylene Pipe with copper crimp rings. Includes Go-No-Go Gauge.