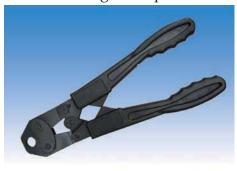

roup who has more than 10 years of experience.

1096--Stainless Steel Clamp Ring Tools



One master cinch tool installs all size from 3/8" to 1" of cinch clamps. Completely new material and engineering while retaining all features of basic and advanced model 1096.

1000--14" / 1050--18" Crimp All Comb Tool



Crimp Tool 14" & 18" Length. For use on crimping PEX and Polybutylene Pipe with copper crimp rings. Includes Go-No-Go Gauge.

1100--14" Crimp All Comb Tool Kit



Crimp Tool 14" Length that crimps 3/8", 1/2", 5/8"and 3/4" copper crimp rings. For use on crimping PEX and Polybutylene Pipe with copper crimp rings. Includes Go-No-Go Gauge.

1300--Crimp Ring Remover



1400--Pipe Cutter



1 www.tjclamp.com

1510--Standard Crimp Tool



1510L--Standard Crimp Tool



1520--ErgoCrimp Tool



1530--Angled Head Compact Crimp Tool



1511--Standard 2 hole Crimp Tool



1511L--Standard 2 hole Crimp Tool



1521--ErgoCrimp 2 hole Crimp Tool



## **Function Description**

Stainless pressing can rapidly reduce labor coast, avoid the time of threads lathe

It is mainly applied to the press connection of water/electric pipe diameter pipe work, chemical pipe, stainless steel pipe and PEX-AL-PEX pipe. Working efficiency can be enhanced by using this tool.

www.tjclamp.com