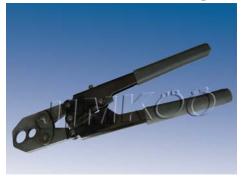

1000--14" / 1050--18" Crimp All Comb Tool

Crimp Tool 14" & 18" Length. For use on crimping PEX and Polybutylene Pipe with copper crimp rings. Includes Go-No-Go Gauge.

1100--14" Crimp All Comb Tool Kit

Crimp Tool 14" Length that crimps 3/8", 1/2", 5/8"and 3/4" copper crimp rings. For use on crimping PEX and Polybutylene Pipe with copper crimp rings. Includes Go-No-Go Gauge.